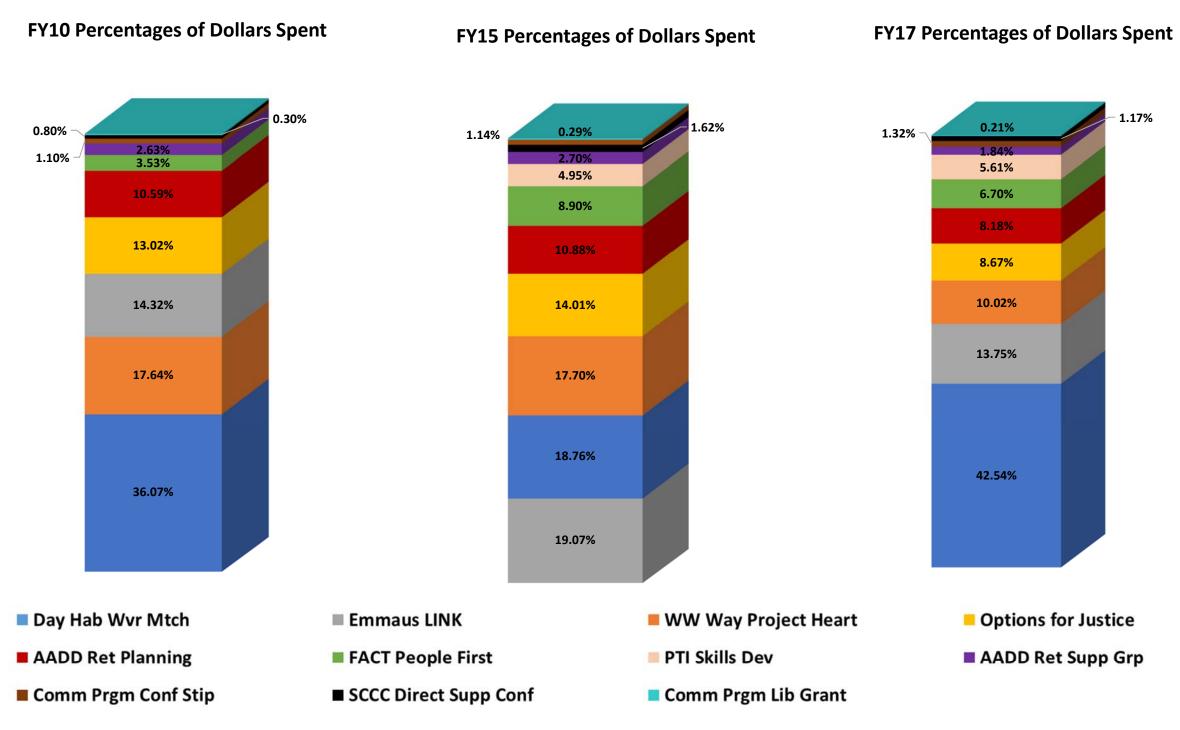

|                                                   | FY 2010 | % of  | FY 2010 | FY 2015 | % of  | FY 2015 | FY 2017 | % of  | FY 2017 |
|---------------------------------------------------|---------|-------|---------|---------|-------|---------|---------|-------|---------|
|                                                   | Actual  | Total | Ind.    | Actual  | Total | Ind.    | Actual  | Total | Ind     |
|                                                   |         |       | Served  |         |       | Served  |         |       | Served  |
| Education / Socialization / Community Integration |         |       |         |         |       |         |         |       |         |
| Assoc on Aging with DD Retirement Support Group   | 12,992  |       | 22      | 13,991  |       | 22      | 13,235  | 0.00% | 17      |
| Assoc on Aging with DD Retirement Planning        | 52,355  |       | 30      | 56,403  |       | 30      | 58,819  |       | 31      |
| Day Hab. Waiver Match                             | 178,329 |       | -       | 97,248  |       | 85      | 306,041 |       | -       |
| Emmaus LINK                                       | 70,782  |       | 135     | 98,877  |       | 218     | 98,895  |       | 164     |
| FACT People First                                 | 17,472  |       | 50      | 46,125  |       | 61      | 48,225  |       | 67      |
| Options for Justice                               | 64,393  |       | 49      | 72,626  |       | 39      | 62,372  |       | 57      |
| Pathways to Independence Skills Dev               | -       |       | -       | 25,664  |       | 22      | 40,356  |       | 36      |
| SCCC Direct Support Conference                    | 3,963   |       | 72      | 8,402   |       | 191     | 8,402   |       | 217     |
| Willows Way Project Heart                         | 87,206  |       | 92      | 91,763  |       | 89      | 72,056  |       | 80      |
| Community Programs                                |         |       |         |         |       |         |         |       |         |
| Conference Stipend                                | 5,431   |       | 47      | 5,902   |       | 24      | 9,530   |       | 50      |
| Library Grant                                     | 1,500   |       | -       | 1,500   |       | -       | 1,495   |       | -       |
| Total for Ed. / Socialization / Comm. Integration | 494,423 | 5.15% | 497     | 518,502 | 4.90% | 781     | 719,426 | 5.93% | 719     |