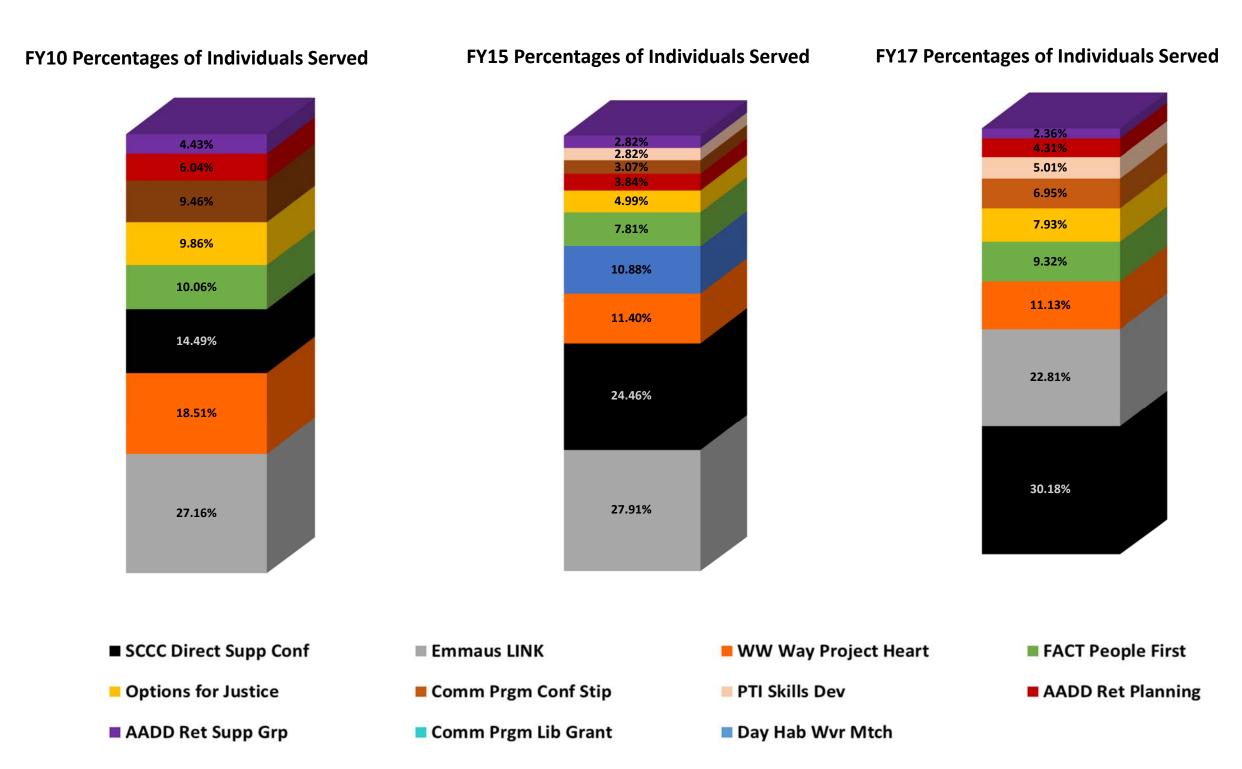

|                                                   | FY 2010 | % of  | FY 2010 | FY 2015 | % of  | FY 2015 | FY 2017 | % of  | FY 2017 |
|---------------------------------------------------|---------|-------|---------|---------|-------|---------|---------|-------|---------|
|                                                   | Actual  | Total | Ind.    | Actual  | Total | Ind.    | Actual  | Total | Ind     |
|                                                   |         |       | Served  |         |       | Served  |         |       | Served  |
| Education / Socialization / Community Integration |         |       |         |         |       |         |         |       |         |
| Assoc on Aging with DD Retirement Support Group   | 12,992  |       | 22      | 13,991  |       | 22      | 13,235  | 0.00% | 17      |
| Assoc on Aging with DD Retirement Planning        | 52,355  |       | 30      | 56,403  |       | 30      | 58,819  |       | 31      |
| Day Hab. Waiver Match                             | 178,329 |       | -       | 97,248  |       | 85      | 306,041 |       | -       |
| Emmaus LINK                                       | 70,782  |       | 135     | 98,877  |       | 218     | 98,895  |       | 164     |
| FACT People First                                 | 17,472  |       | 50      | 46,125  |       | 61      | 48,225  |       | 67      |
| Options for Justice                               | 64,393  |       | 49      | 72,626  |       | 39      | 62,372  |       | 57      |
| Pathways to Independence Skills Dev               | -       |       | -       | 25,664  |       | 22      | 40,356  |       | 36      |
| SCCC Direct Support Conference                    | 3,963   |       | 72      | 8,402   |       | 191     | 8,402   |       | 217     |
| Willows Way Project Heart                         | 87,206  |       | 92      | 91,763  |       | 89      | 72,056  |       | 80      |
| Community Programs                                |         |       |         |         |       |         |         |       |         |
| Conference Stipend                                | 5,431   |       | 47      | 5,902   |       | 24      | 9,530   |       | 50      |
| Library Grant                                     | 1,500   |       | -       | 1,500   |       | -       | 1,495   |       | -       |
| Total for Ed. / Socialization / Comm. Integration | 494,423 | 5.15% | 497     | 518,502 | 4.90% | 781     | 719,426 | 5.93% | 719     |