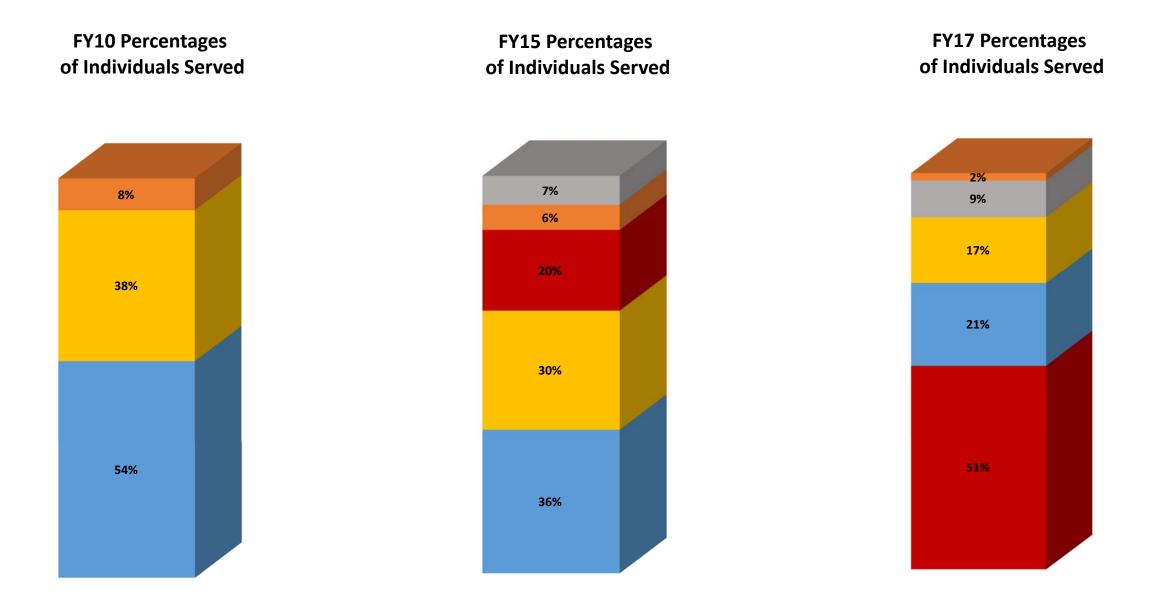

|                                              | FY 2010<br>Actual | % of<br>Total | FY 2010<br>Ind.<br>Served | FY 2015<br>Actual | % of<br>Total | FY 2015<br>Ind.<br>Served | FY 2017<br>Actual | % of<br>Total | FY 2017<br>Ind<br>Served |
|----------------------------------------------|-------------------|---------------|---------------------------|-------------------|---------------|---------------------------|-------------------|---------------|--------------------------|
| Family Support and Advocacy                  |                   |               |                           |                   |               |                           |                   |               |                          |
| Behavior Solutions Parent Training Workshops | 125,750           |               | 22                        | 145,324           |               | 28                        | 76,121            |               | 14                       |
| Behavior Solutions Workshop Childcare        | 1,072             |               | -                         | 338               |               | -                         | 731               |               | -                        |
| CAE Parent Training for Families             | -                 |               | -                         | -                 |               | -                         | 695               |               | -                        |
| Family Forward Family Training & Education   | -                 |               | -                         | 51,250            |               | 32                        | 107,165           |               | 69                       |
| FACT Advocacy                                | 395,636           |               | 150                       | 470,200           |               | 160                       | 469,595           |               | 156                      |
| FACT Family Support Partner                  | -                 |               | -                         | 51,250            |               | 90                        | 387,455           |               | 386                      |
| St. Charles Coalition of Providers           | 29,996            |               | -                         | 26,600            |               | -                         | 27,024            |               | -                        |
| United Services Family Support               | 10,563            |               | 105                       | 11,789            |               | 132                       | 10,930            |               | 125                      |
| Total for Family Support and Advocacy        | 563,017           | 5.86%         | 277                       | 756,751           | 7.15%         | 442                       | 1,079,716         | 8.89%         | 750                      |