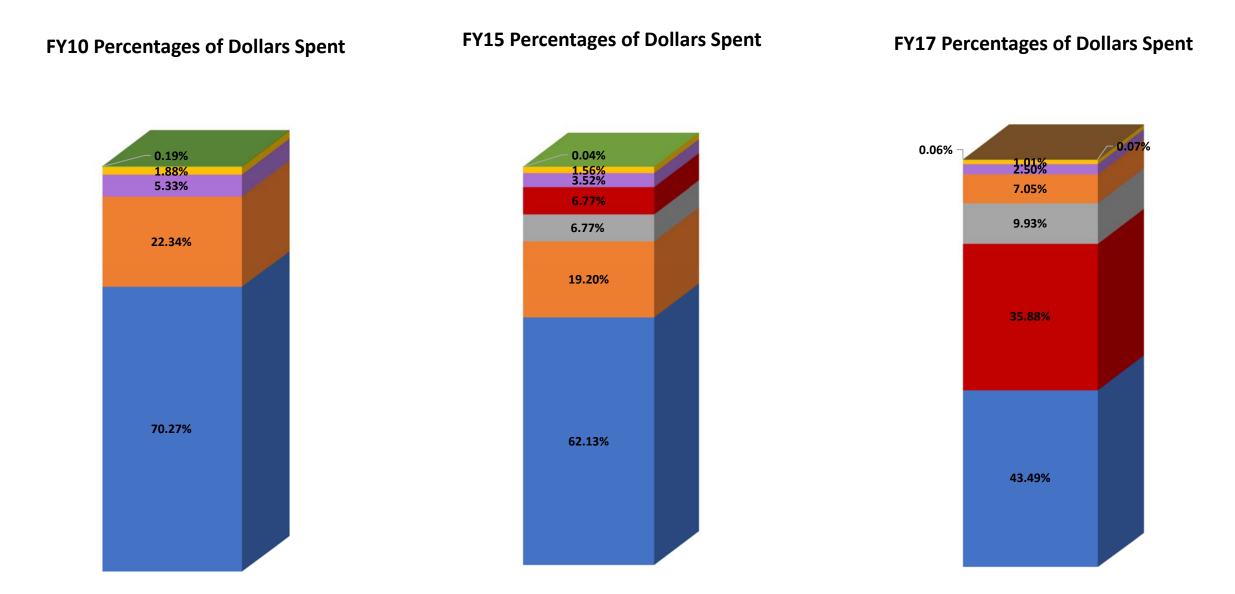

|                                              | FY 2010<br>Actual | % of<br>Total | FY 2010<br>Ind.<br>Served | FY 2015<br>Actual | % of<br>Total | FY 2015<br>Ind.<br>Served | FY 2017<br>Actual | % of<br>Total | FY 2017<br>Ind<br>Served |
|----------------------------------------------|-------------------|---------------|---------------------------|-------------------|---------------|---------------------------|-------------------|---------------|--------------------------|
| Family Support and Advocacy                  |                   |               |                           |                   |               |                           |                   |               |                          |
| Behavior Solutions Parent Training Workshops | 125,750           |               | 22                        | 145,324           |               | 28                        | 76,121            |               | 14                       |
| Behavior Solutions Workshop Childcare        | 1,072             |               | -                         | 338               |               | -                         | 731               |               | -                        |
| CAE Parent Training for Families             | -                 |               | -                         | -                 |               | -                         | 695               |               | -                        |
| Family Forward Family Training & Education   | -                 |               | -                         | 51,250            |               | 32                        | 107,165           |               | 69                       |
| FACT Advocacy                                | 395,636           |               | 150                       | 470,200           |               | 160                       | 469,595           |               | 156                      |
| FACT Family Support Partner                  | -                 |               | -                         | 51,250            |               | 90                        | 387,455           |               | 386                      |
| St. Charles Coalition of Providers           | 29,996            |               | -                         | 26,600            |               | -                         | 27,024            |               | -                        |
| United Services Family Support               | 10,563            |               | 105                       | 11,789            |               | 132                       | 10,930            |               | 125                      |
| Total for Family Support and Advocacy        | 563,017           | 5.86%         | 277                       | 756,751           | 7.15%         | 442                       | 1,079,716         | 8.89%         | 750                      |