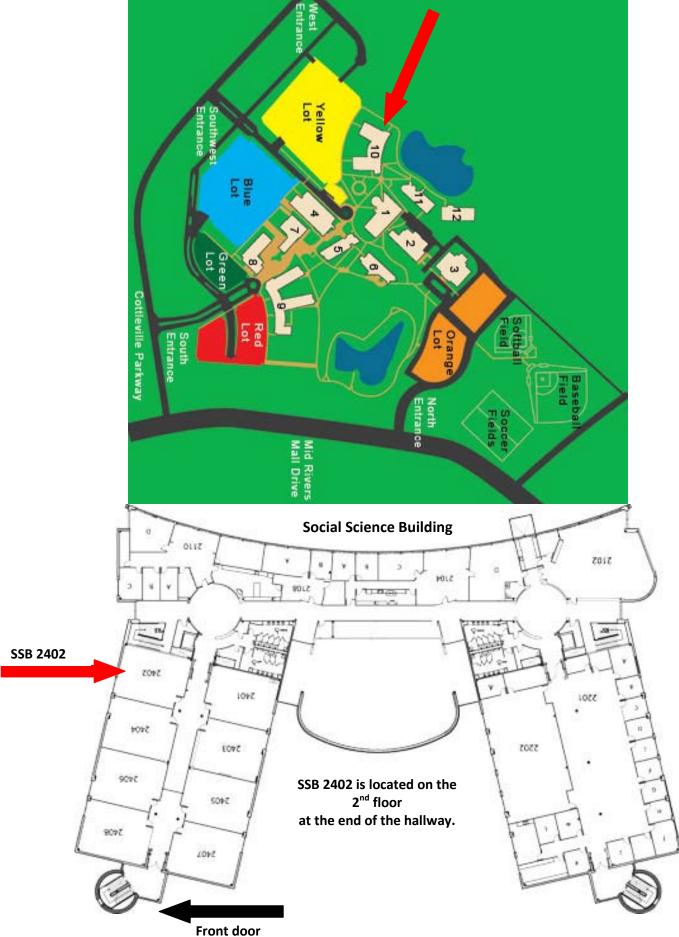

## DDRB Funding Cycle Schedule

| Date                                                                            | Location                                                                                         |
|---------------------------------------------------------------------------------|--------------------------------------------------------------------------------------------------|
| Board Kick-Off Meeting<br>Tuesday, March 27<br>5:30 PM                          | Spiro's (St. Charles) 2275 Bluestone Drive, St. Charles, MO 63301                                |
| Board Meeting<br>Thursday, April 19<br>7:00 PM                                  | Sts. Joachim and Ann Care Service<br>4116 McClay Road<br>St. Charles, MO 63304                   |
| Agency Hearings Thursday, April 26 5:30 PM Social Science Building Room 2402    | St. Charles Community College 4601 Mid Rivers Mall Drive Cottleville, MO 63376 *See attached Map |
| Board Meeting<br>Thursday, May 17<br>7:00 PM                                    | Therapeutic Horsemanship<br>332 Stable Lane<br>Wentzville, MO 63385                              |
| Agency Hearings Tuesday, May 22 5:30 PM Social Science Building Room 2402       | St. Charles Community College 4601 Mid Rivers Mall Drive Cottleville, MO 63376 *See attached Map |
| Board Working Session Tuesday, June 5 5:30 PM Social Science Building Room 2402 | St. Charles Community College 4601 Mid Rivers Mall Drive Cottleville, MO 63376 *See attached Map |
| Board Meeting<br>Thursday, June 21<br>7:00 PM                                   | Community Living's Family Center<br>107 Sheriff Dierker Ct.<br>O'Fallon, MO 63366                |

St. Charles Community College Map **Social Science Building** 5105 5401 2403 3305 SSB 2402 is located on the 2<sup>nd</sup> floor 5002 at the end of the hallway.