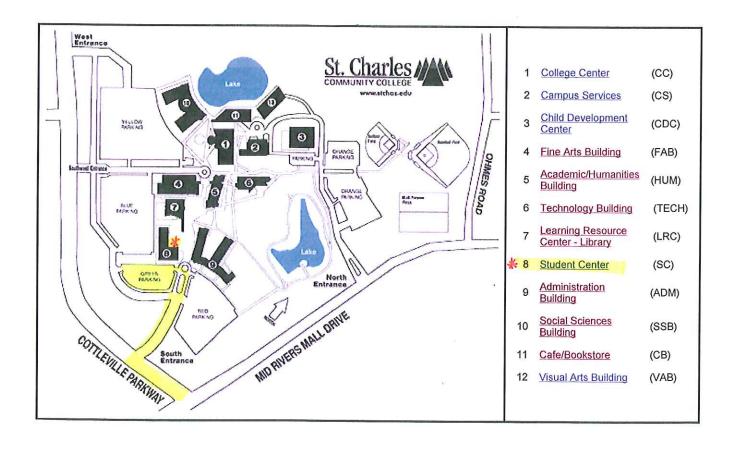

Thursday, September 18, 2008, 5:30 p.m. to 7:00 p.m. at the St. Charles Community College Student Center Rooms 205 and 206 4601 Mid Rivers Mall Drive St. Peters, Missouri 63376

Light refreshments provided

## Directions to St. Charles Community College

## Located at 4601 Mid Rivers Mall Drive

From Interstate 70 - Drive South on Mid Rivers Mall drive for approximately 3 miles. The campus is located on the right side of the street. Turn right onto Cottleville Parkway. Turn right at the first light to enter the campus. Turn left onto the Green Parking Lot.

From Highway 94 South - Turn left onto Mid Rivers Mall Drive and drive approximately 2 miles. The college is located on the left side of the street. Turn left onto Cottleville Parkway. Turn right at the first light to enter the campus. Turn left onto the Green Parking Lot.

From Interstate 270/Page Avenue Extension - Turn onto MO-364 West (Page Avenue). Continue on MO-364 West, which becomes MO-94 West. Turn right onto Mid Rivers Mall Drive and drive approximately 2 miles. The college is located on the left side of the street. Turn left onto Cottleville Parkway. Turn right at the first light to enter the campus. Turn left onto the Green Parking Lot.

The Student Center is directly north to the Green Parking Lot.